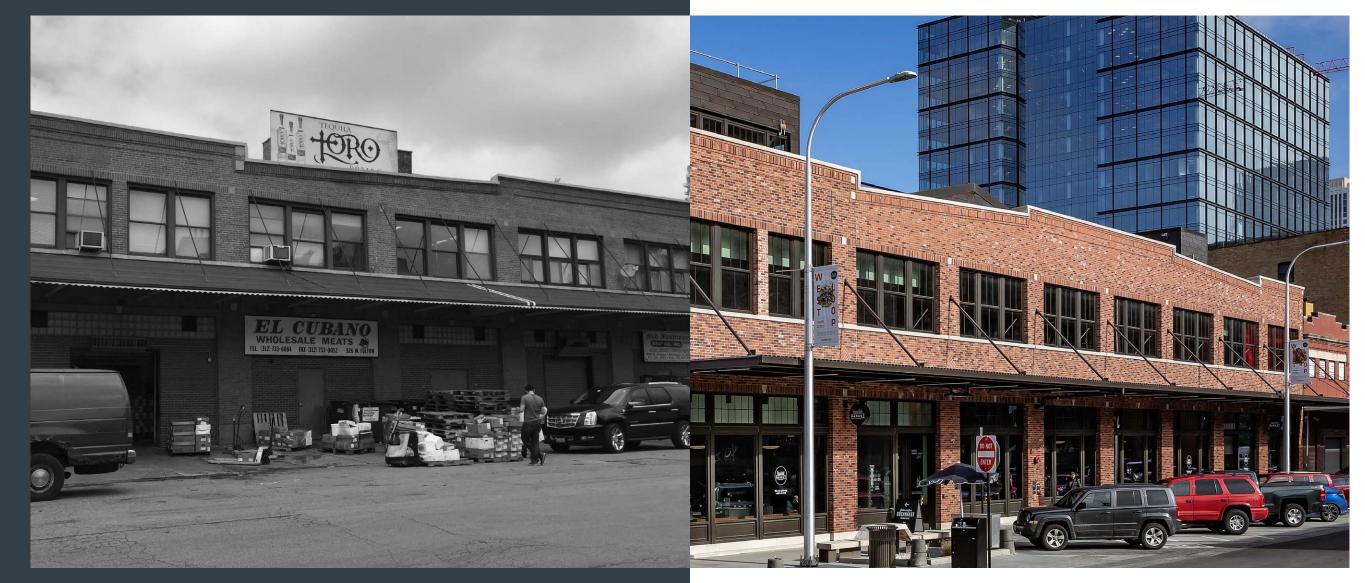

## reposition

A shuttered Carson's becomes a new entry and atrium for a beloved shopping and community center.

REPOSITION