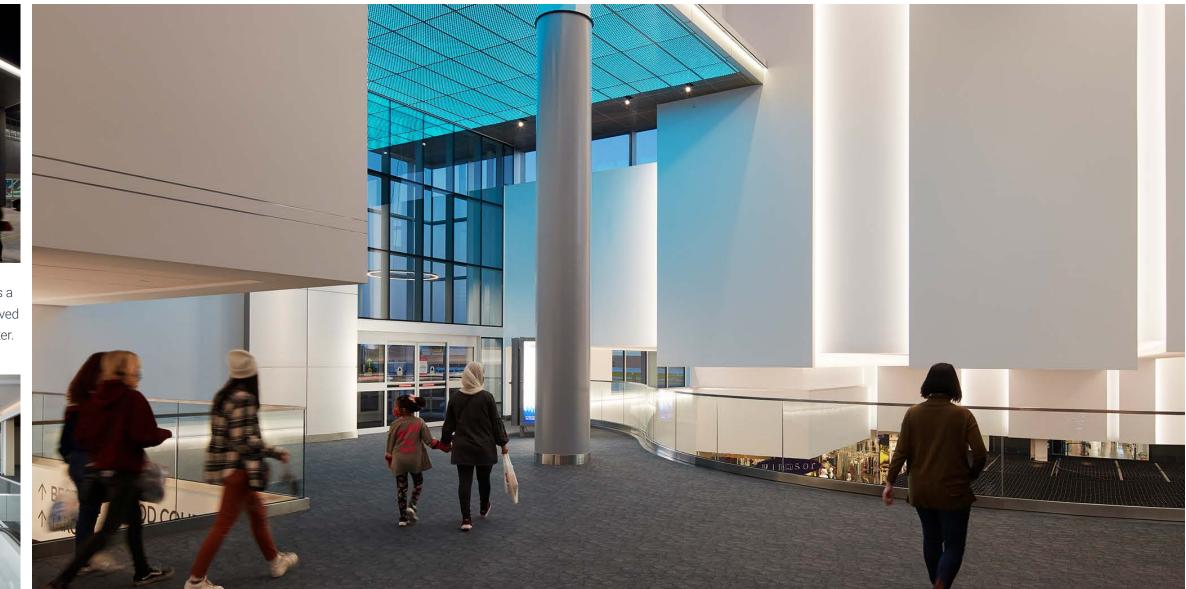

## reposition

A shuttered Carson's becomes a new entry and atrium for a beloved shopping and community center.

REPOSITION