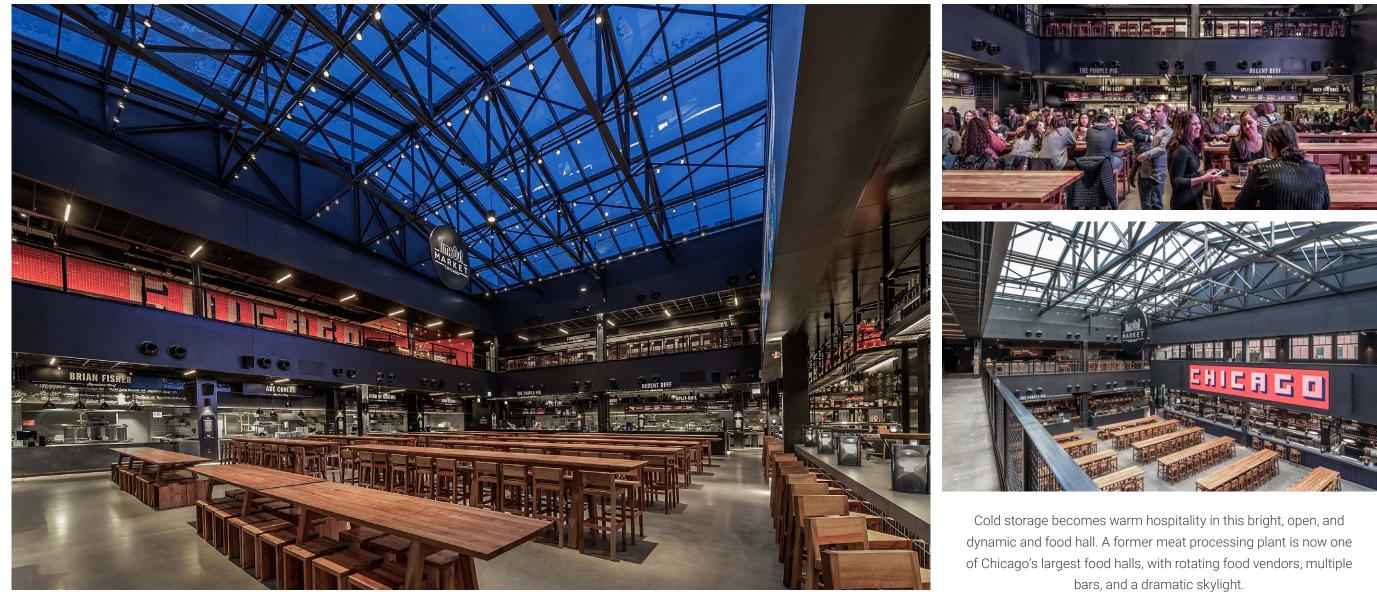

### ASTER HALL AT 900 N MICHIGAN / CHICAGO, IL

The comprehensive renovation of 900 North Michigan Ave needed an equally impressive capstone. This came in the shape of Aster Hall, an elegant, high-tech, and multi-purpose food hall and community space.